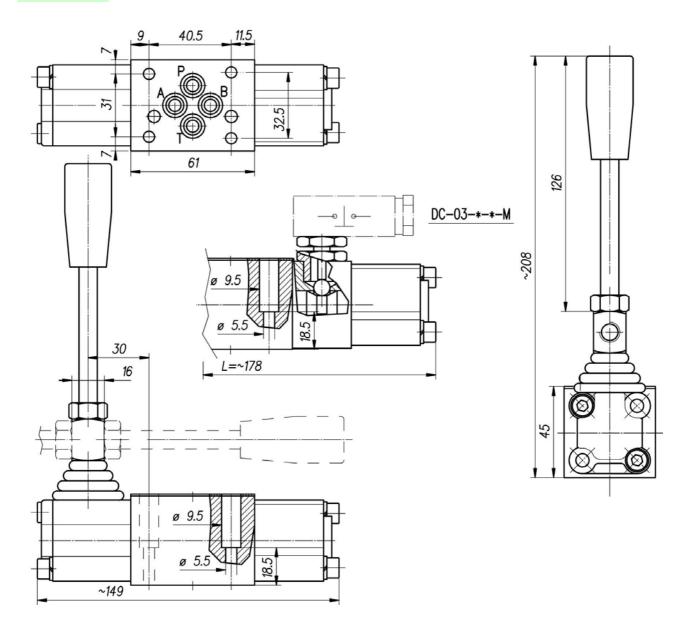

## Characteristics

| TYPE      | MAX PRESSURE | SUGGESTED MAX FLOW | WEIGHT  |
|-----------|--------------|--------------------|---------|
| DC-03-*-* | 350 bar      | 50 l/min           | 0.8 Kg. |

**Description** Cetop-03 size, lever-operated, four-way, two or three- position, spool distributor.

### Dimensions



#### Installation rules

- The distributors type DC-03 can be mounted in any position
- Fluid to be used: hydraulic oil in compliance with DIN 51524 rules, viscosity between 30 and 100 mm<sup>2</sup>/s (cSt) at 40°C
- Recommended filtration: 25µ
- Hydraulic fluid temperature: from -20° to +75°C

# CETOP-03 SIZE LEVER-OPERATED DISTRIBUTOR

## "A" TABLE

"B" TABLE