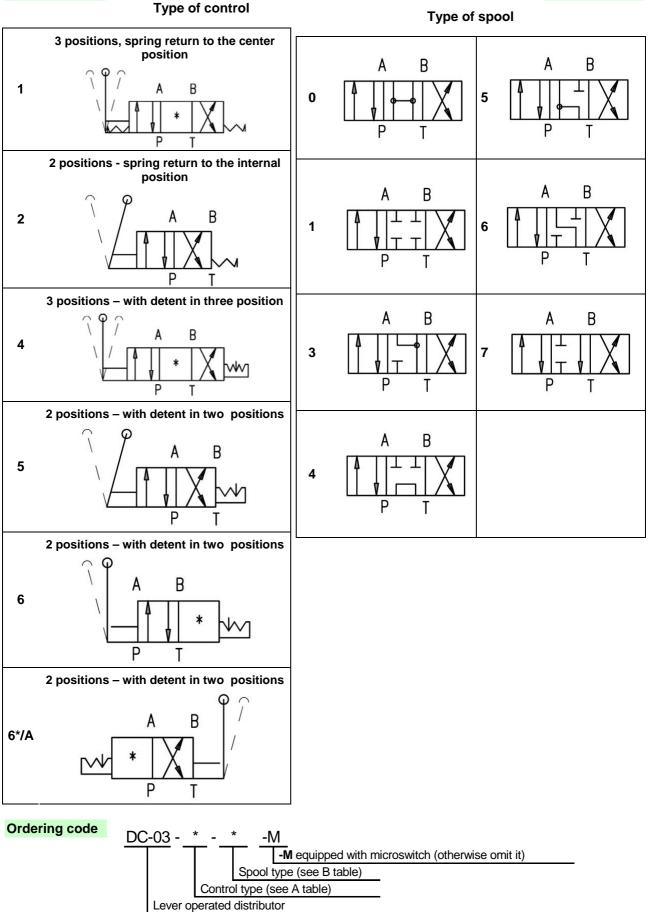

## Characteristics

| TYPE      | MAX PRESSURE | SUGGESTED MAX FLOW | WEIGHT  |
|-----------|--------------|--------------------|---------|
| DC-03-*-* | 350 bar      | 50 l/min           | 0.8 Kg. |

**Description** Cetop-03 size, lever-operated, four-way, two or three- position, spool distributor.

### Dimensions



#### Installation rules

- The distributors type DC-03 can be mounted in any position
- Fluid to be used: hydraulic oil in compliance with DIN 51524 rules, viscosity between 30 and 100 mm<sup>2</sup>/s (cSt) at 40°C
- Recommended filtration: 25µ
- Hydraulic fluid temperature: from -20° to +75°C

# CETOP-03 SIZE LEVER-OPERATED DISTRIBUTOR

## "A" TABLE

"B" TABLE