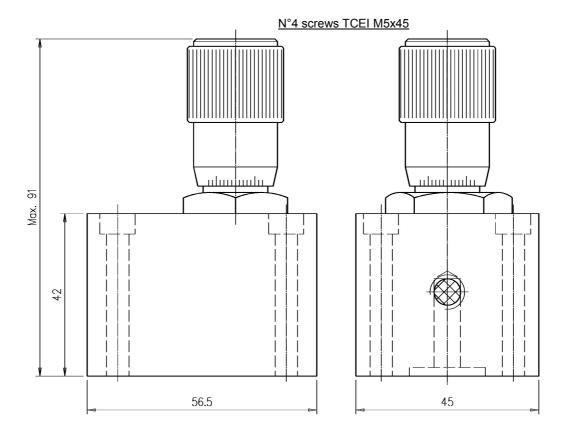

# CETOP-03 SIZE ONE-WAY FLOW REGULATION VALVE



Characteristics

| TYPE      | MAX FLOW  | MAX PRESSURE | WEIGHT  |
|-----------|-----------|--------------|---------|
| IQR-03/15 | 15 l/min. | 320 bar      | Kg. 1.1 |



Description

Cetop-03 size one-way, non compensated, flow regulation valves designed for Cetop-03 subplate mounting.

## **Dimensions**



#### **Installation rules**

- The valves type IQR can be mounted in any position
- Fluid to be used: hydraulic oil in compliance with DIN 51524 rules, viscosity between 30 and 100 mm<sup>2</sup>/s (cSt) at 40°C
- Recommended filtration: 25µ
- Hydraulic fluid temperature: from -20° to +75°C

# **Ordering code**

## IQR-03/15

CETOP 03 size, one-way, flow regulation valve

1/1 **D04 01/02**