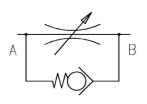

Description

Cetop-03 size one-way, non compensated, flow regulation valves designed for Cetop-03 subplate mounting.

## IQR-03/15

CETOP 03 size, one-way, flow regulation valve

1/1 **D04 01/02**