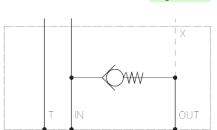

# CETOP-08/R SIZE SUBPLATE-MOUNTED CHECK VALVE



#### **Characteristics**

| TYPE     | OPENING PRESSURE | MAX PRESSURE | WEIGHT  |
|----------|------------------|--------------|---------|
| SBR-08/R | 0.5 bar          | 350 bar      | 2.5 Kg. |

Description

Modular mounting check valve for cut-off valve.

Dimensions





## Installation rules

- The valves type SBR can be mounted in any position
- Fluid to be used: hydraulic oil in compliance with DIN 51524 rules, viscosity between 30 and 100 mm<sup>2</sup>/s (cSt) at 40°C
- Recommended filtration: 25µ
- Hydraulic fluid temperature: from -20° to +75°C

#### **Ordering code**

## SBR-08/R

CETOP-08/R size subplate-mounted check valve

1/1 **E14 01/02**