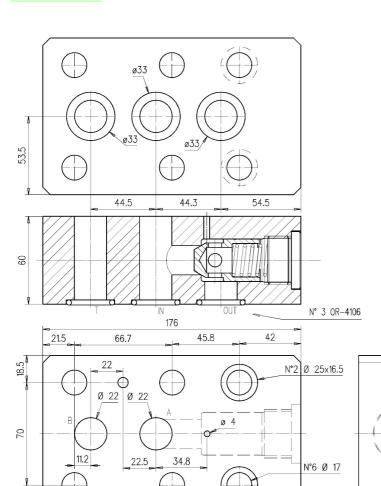

# CETOP-08/R SIZE SUBPLATE-MOUNTED CHECK VALVE



#### **Characteristics**

| TYPE     | OPENING PRESSURE | MAX PRESSURE | WEIGHT  |
|----------|------------------|--------------|---------|
| SBR-08/R | 0.5 bar          | 350 bar      | 2.5 Kg. |

Description

Modular mounting check valve for cut-off valve.

Dimensions





## Installation rules

- The valves type SBR can be mounted in any position
- Fluid to be used: hydraulic oil in compliance with DIN 51524 rules, viscosity between 30 and 100 mm<sup>2</sup>/s (cSt) at 40°C
- Recommended filtration: 25µ
- Hydraulic fluid temperature: from -20° to +75°C

#### **Ordering code**

## SBR-08/R

CETOP-08/R size subplate-mounted check valve

1/1 **E14 01/02**