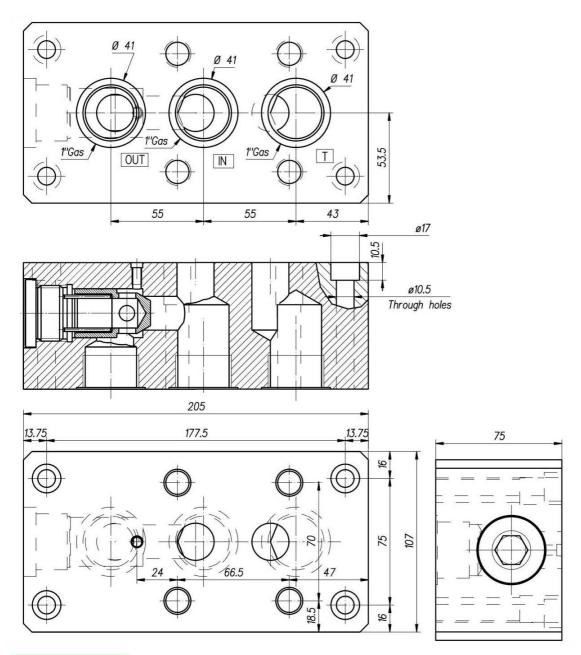

# SUBPLATE EQUIPPED WITH CHECK AND THREADED PORTS FOR CETOP-06/R AND CETOP-08/R SIZE VALVES

### Characteristics

| TYPE       | CRACKING<br>PRESSURE | PRESSURE | WEIGHT  |
|------------|----------------------|----------|---------|
| SBRF- 06/R | 0.5 bar              | 350 bar  | 4.8 Kg. |
| SBRF- 08/R | 0.5 bar              | 350 bar  | 6.5 Kg. |



Description

Subplate equipped with check for CETOP-06R and CETOP-08R cut-off valve assembly.

**Dimensions** 

CETOP-06/R





1/2 E15 01/04

## SUBPLATE EQUIPPED WITH CHECK AND THREADED PORTS FOR CETOP-06/R AND CETOP-08/R SIZE VALVES

#### **Dimensions**

#### CETOP-08/R



#### Installation rules

- Subplates type SBRF can be mounted in any position
- Fluid to be used: hydraulic oil in compliance with DIN 51524 rules, viscosity between 30 and 100 mm<sup>2</sup>/s (cSt) at 40°C
- Recommended filtration: 25µ
- Hydraulic fluid temperature: from -20° to +75°

#### Ordering code

SBRF- \*\* /R

06 =CETOP-06R 08 =CETOP-08R

Subplate equipped with check for cut-off valve assembly