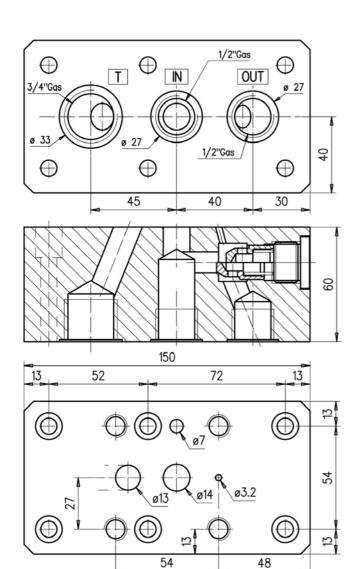

Description

Subplate equipped with check for CETOP-06R and CETOP-08R cut-off valve assembly.

**Dimensions** 

CETOP-06/R

1/2 E15 01/04