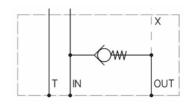

Description

Subplate equipped with check for CETOP-06R and CETOP-08R cut-off valve assembly.

**Dimensions** 

CETOP-06/R

1/2 E15 01/04