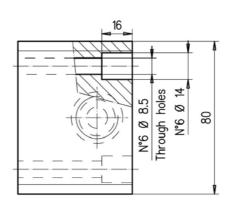

# SUBPLATE EQUIPPED WITH CHECK AND THREADED PORTS FOR CETOP-06/R AND CETOP-08/R SIZE VALVES

### Characteristics

| TYPE       | CRACKING<br>PRESSURE | PRESSURE | WEIGHT  |
|------------|----------------------|----------|---------|
| SBRF- 06/R | 0.5 bar              | 350 bar  | 4.8 Kg. |
| SBRF- 08/R | 0.5 bar              | 350 bar  | 6.5 Kg. |



Description

Subplate equipped with check for CETOP-06R and CETOP-08R cut-off valve assembly.

**Dimensions** 

CETOP-06/R





1/2 E15 01/04

## SUBPLATE EQUIPPED WITH CHECK AND THREADED PORTS FOR CETOP-06/R AND CETOP-08/R SIZE VALVES

#### **Dimensions**

#### CETOP-08/R



#### Installation rules

- Subplates type SBRF can be mounted in any position
- Fluid to be used: hydraulic oil in compliance with DIN 51524 rules, viscosity between 30 and 100 mm<sup>2</sup>/s (cSt) at 40°C
- Recommended filtration: 25µ
- Hydraulic fluid temperature: from -20° to +75°

#### Ordering code

SBRF- \*\* /R

06 =CETOP-06R 08 =CETOP-08R

Subplate equipped with check for cut-off valve assembly