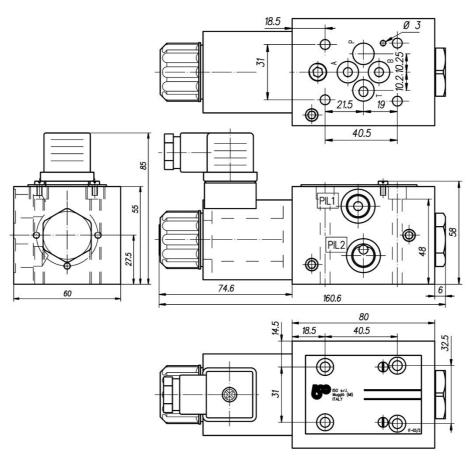

# SOLENOID VALVE SIZE CETOP-03



## Characteristics

| TYPE   | Max pressure on port<br>P – A – B - T | Suggested max flow | Weight  |
|--------|---------------------------------------|--------------------|---------|
| IC-980 | 350 bar                               | 50 l/min           | 2.3 Kg. |

**Description** 

Solenoid vale size CETOP- 03.



## **Dimensions**





### Installation rules

- $\bullet$  The solenoid valve type IC-980 can be mounted in any position
- Fluid to be used: hydraulic oil in compliance with DIN 51524 rules, viscosity between 30 and 100 mm<sup>2</sup>/s (cSt) at 40°C
- Recommended filtration: 25µ
- Hydraulic fluid temperature: from -20° to +75°C

## **Ordering code**

Solenoid vale size CETOP- 03

1/1 H13 05/12