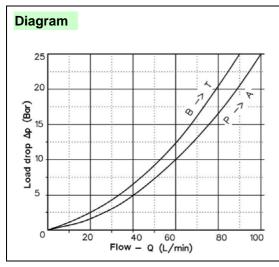

## Characteristics

| TYPE   | Max pressure on port<br>P – A – B - T | Suggested max flow | Weight  |
|--------|---------------------------------------|--------------------|---------|
| IC-980 | 350 bar                               | 50 l/min           | 2.3 Kg. |