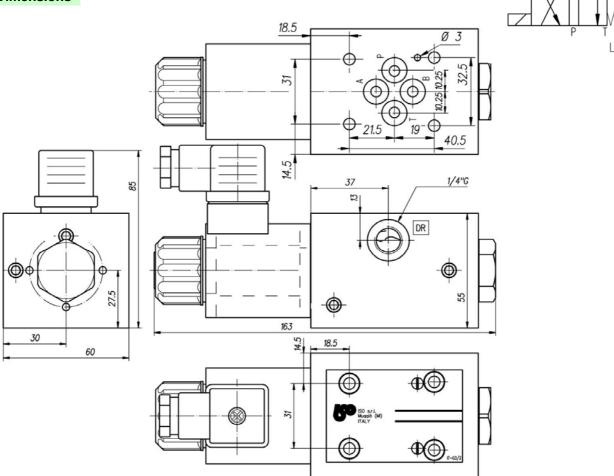

# SOLENOID VALVE SIZE CETOP-03



#### Characteristics

| TYPE    | Max pressure on port<br>P – A – B - T | Suggested max flow | Weight  |
|---------|---------------------------------------|--------------------|---------|
| IC-1374 | 350 bar                               | 50 l/min           | 2.3 Kg. |

#### Description

Solenoid valve size CETOP-03

## Symbol

#### **Dimensions**



# 

#### Installation rules

- The solenoid valve type IC-1374 can be mounted in any position
- Fluid to be used: hydraulic oil in compliance with DIN 51524 rules, viscosity between 30 and 100 mm<sup>2</sup>/s (cSt) at 40°C
- Recommended filtration: 25µ
- Hydraulic fluid temperature: from -20° to +75°C

## **Ordering code**

Solenoid vale size CETOP- 03

1/1 H14 05/12