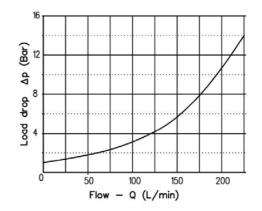

# Characteristics

| ТҮРЕ    | MAX FLOW    | PRESSURE | LOCKING<br>TORQUE | OPENING<br>PRESSURE | WEIGHT   |
|---------|-------------|----------|-------------------|---------------------|----------|
| IC-1584 | 150 l./min. | 420 bar  | 110 – 125 Nm      | 1 bar               | Kg. 0.35 |

Description

The screw in mounting cartridge check valves allow fluid passage in one direction and prevent it in the opposite one.



# Dimensions



#### Installation rules

- Installation: no orientations restrictions
- Fluid to be used: hydraulic oil in compliance with DIN 51524 rules, viscosity between 30 and 100 mm<sup>2</sup>/s (cSt) at 40°C
- Recommended filtration: 25µ
- Hydraulic fluid temperature: from -20° to +80°C

# Ordering code

IC-1584

Screw-in mounting cartridge check valve



# Diagram