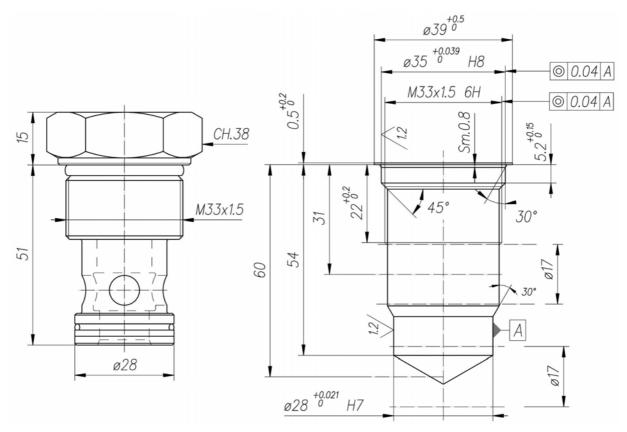

# Characteristics

| ТҮРЕ    | MAX FLOW    | PRESSURE | LOCKING<br>TORQUE | OPENING<br>PRESSURE | WEIGHT   |
|---------|-------------|----------|-------------------|---------------------|----------|
| IC-1584 | 150 l./min. | 420 bar  | 110 – 125 Nm      | 1 bar               | Kg. 0.35 |

Description

The screw in mounting cartridge check valves allow fluid passage in one direction and prevent it in the opposite one.



# Dimensions



#### Installation rules

- Installation: no orientations restrictions
- Fluid to be used: hydraulic oil in compliance with DIN 51524 rules, viscosity between 30 and 100 mm<sup>2</sup>/s (cSt) at 40°C
- Recommended filtration: 25µ
- Hydraulic fluid temperature: from -20° to +80°C

# Ordering code

IC-1584

Screw-in mounting cartridge check valve



# Diagram